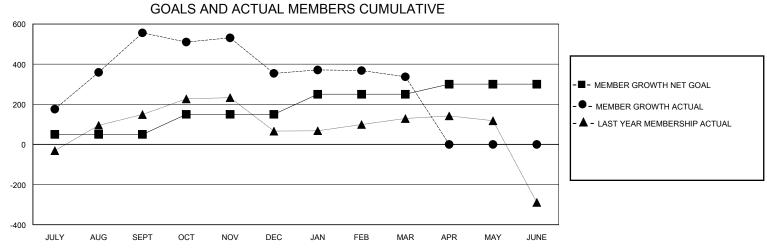

## District 324 J

Results as of: 3/31/2024

| GMT:                  |               | GMT CA    |               |                       |                       |                         |                                                    |  |  |
|-----------------------|---------------|-----------|---------------|-----------------------|-----------------------|-------------------------|----------------------------------------------------|--|--|
|                       | Club          | s         |               | Members               |                       |                         |                                                    |  |  |
| RESULTS FOR 2023-2024 |               |           |               | RESULTS FOR 2023-2024 |                       |                         |                                                    |  |  |
| QUARTER               | NEW CLUB GOAL | NEW CLUBS | DROPPED CLUBS | QUARTER MEMB          | ER GROWTH NET<br>GOAL | MEMBER GROWTH<br>ACTUAL | DROPPED<br>MEMBERS ACTUAL<br>(including transfers) |  |  |
| JULY/AUG/SEPT         | 5             | 11        | 1             | JULY/AUG/SEPT         | 50                    | 780                     | 176                                                |  |  |
| OCT/NOV/DEC           | 0             | 3         | 4             | OCT/NOV/DEC           | 100                   | 138                     | 336                                                |  |  |
| JAN/FEB/MAR           | 5             | 0         | 1             | JAN/FEB/MAR           | 100                   | 45                      | 56                                                 |  |  |
| APR/MAY/JUNE          | 0             | 0         | 0             | APR/MAY/JUNE          | 50                    | 0                       | 0                                                  |  |  |